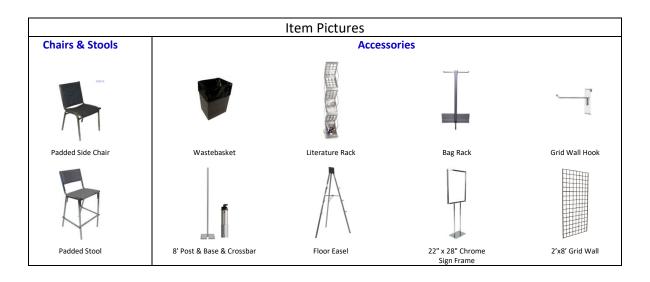

|           | Bag Rack                | \$33.15         | \$39.00              |                 |              |
|           | 8' Post & Base          | \$16.58         | \$19.50              |                 |              |
|           | Crossbar                | \$8.50          | \$10.00              |                 |              |
|           | Floor Easel             | \$21.68         | \$25.50              |                 |              |
|           | 22" x 28" Sign Frame    | \$33.58         | \$39.50              |                 |              |
|           | 2' x 8" Grid Wall       | \$17.00         | \$20.00              |                 | _            |
|           | Grid Wall Hook          | \$1.00          | \$1.00               |                 |              |



Chairs & Accessories Page Total: \_\_\_\_\_

Accessories Subtotal:



#### **RENTAL DISPLAY**

Will not be available after February 21st

828 East Ferry Street - Buffalo, NY 14211
Phone: (716) 896-6170 | Fax: (716) 896-8908 | Toll Free: (800) 333-4253
www.haleexpo.com | email: csr@haleexpo.com

#### **Central New York Home & Garden Show 2025**

| Company Name: